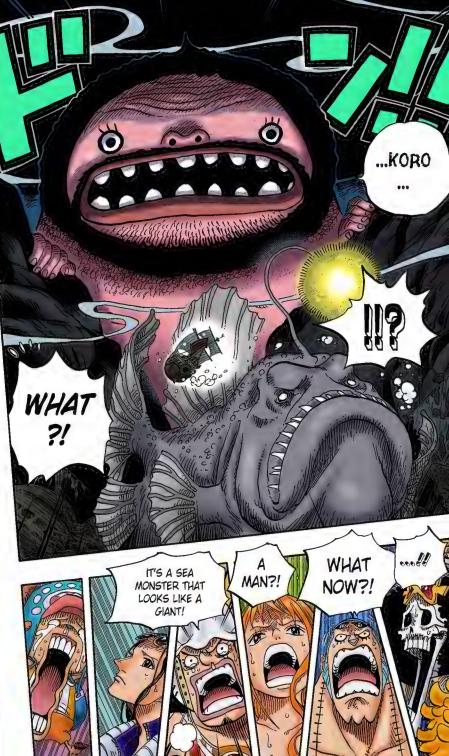

### REQUEST: "CHOPPER BEING SKETCHED BY RACCOON DOGS" BY MOSSARI

IT MUST BE HUNDREDS OF YEARS OLD! THE KRAKEN IS A MONSTER THAT APPEARS IN COUNTLESS LEGENDS!

TAKE A GOOD LOOK! BUT YOU DON'T EVEN NEED A GOOD LOOK! IT'S GIGANTIC!!

WHAT ARE THEY THINKING?! ANYONE WOULD RUN AT THE FIRST SIGHT OF THAT THING! I'D BETTER DO SOMETHING TO PROTECT MYSELF! IT WON'T BE HEALTHY to stay aboard this SHIP FOR LONG!

DON'T BE STUPID! CAN'T YOU SEE ALL THE WRECKED SHIPS IT'S HOLDING? YOU WANT TO END UP LIKE THAT ?!